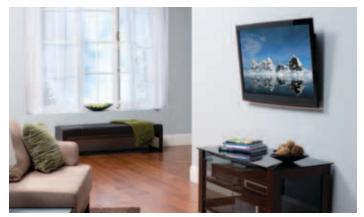

# Specially designed to highlight the sleek look of ultra-thin flat-panel TVs

Our new VLT15 Super Slim tilting mount offers the best of both worlds: it places ultra-thin LCD, plasma and LED TVs just .82" from the wall, yet still allows up to 10° of tilting capability. The VLT15 features the revolutionary Adjustable Virtual Axis™ technology, exclusively engineered by Sanus to compensate for today's variety of flat-panel TV depths and weights. Unlike other ultra-thin mounts on the market, the VLT15 also offers additional exclusive features including ProSet™ post-installation adjustments and ClickStand™ cable maintenance technology, making it incredibly easy to install and use.